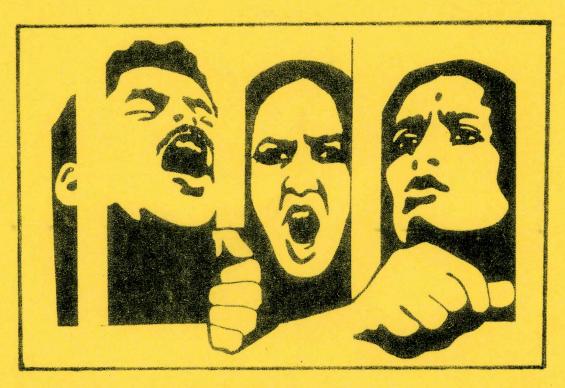

## ASIAN YOUTH MOVEMENT



WE WILL BREAK THIS PRISON !

## Membership Form

I am (or originate), from Pakistan, Bangladesh, India or Srilanka, below 35 years of age and have broad agreements with the AYM general principles and wish to Join/know more about, the AYM. My particulars are given below:

PLEASE DELETE AS APPROPRIATE

I do not wish to join the AYM but would like to be in the mailing list and participate in the various social activities the AYM organises. My particulars are given below:

| name    | age